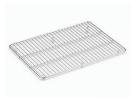

206



## Features:

- 36-inch minimum base cabinet.
- Single bowl.
- 9-1/2-inch depth provides generous workspace.
- · No faucet holes.
- Offset drain increases workspace in the sink and storage space underneath.
- Includes K-5196 bottom sink rack.
- Includes cutout templates and installation clips.

## **Available Finishes:**

CM1 - Matte Black

CM4 - Matte Grey

CM6 - Matte White







#### Material:

- KOHLER Neoroc® composite is durable and built to withstand day-to-day cleaning tasks.
- Matte finish offers rich, dimensional color.
- Solid color throughout the sink.
- Heat resistant up to 750°F.
- Scratch, stain, chip, and thermal-shock resistant.

### Installation:

- Undermount.
- Easy to install in a one-person, single-day project.

## Included Components

• K-5196 Sink Rack (1)



## **Recommended Products/Accessories**

• K-23730 Neoroc® cleaner

## Codes/Standards:

CSA B45.5/IAPMO Z124

# **KOHLER® Neoroc® Sinks Lifetime Limited Warranty:**

See website for detailed warranty information.



Pacific Northwest 9805 32nd Ave. S Lakewood, WA 98499 Northern & Central California 1905 N. MacArthur Dr. Suite #300 Tracy, CA Southern California 3351 Grapevine St. Suite #A Mira Loma, CA 91752

For more information, visit us at www.4willis.com or e-mail us at info@4willis.com.



# Cairn® Under-Mount Kitchen Sink K-8206





#### Notes:

Install this product according to the installation instructions.

Countertop manufacturer or cutter must use the cut-out template provided with the product, or a current one provided by Kohler Co. (call 1-800-43-FOCUS). Kohler Co. is not r