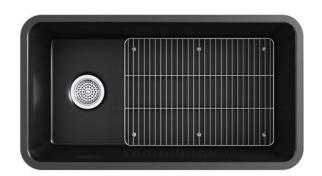

# Cairn® Under-Mount Kitchen Sink K-8206

## Features:

- 36-inch minimum base cabinet.
- Single bowl.
- 9-1/2-inch depth provides generous workspace.
- · No faucet holes.
- Offset drain increases workspace in the sink and storage space underneath.
- Includes K-5196 bottom sink rack.
- Includes cutout templates and installation clips.

#### Material:

- KOHLER Neoroc® composite is durable and built to withstand day-to-day cleaning tasks.
- Matte finish offers rich, dimensional color.
- Solid color throughout the sink.
- Heat resistant up to 750°F.
- Scratch, stain, chip, and thermal-shock resistant.