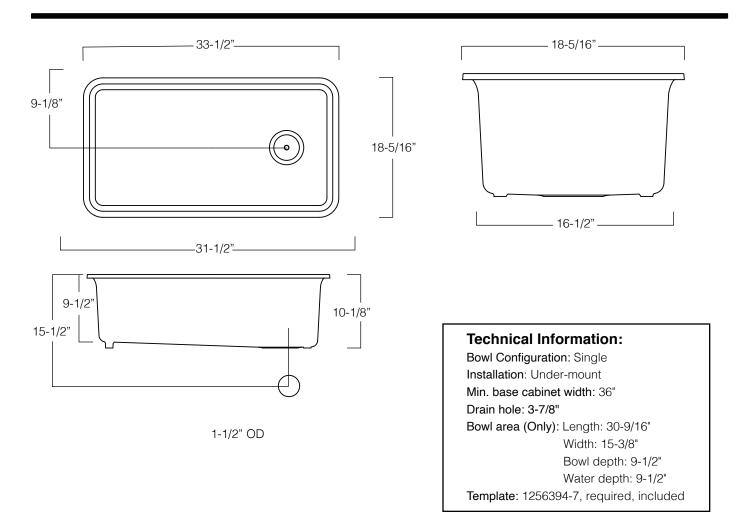

#### Notes:

Install this product according to the installation instructions.

Countertop manufacturer or cutter must use the cut-out template provided with the product, or a current one provided by Kohler Co. (call 1-800-43-FOCUS). Kohler Co. is not responsible for cut-out errors when the incorrect cut-out template is used.