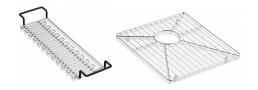

#### **Included Components**

- K-6429 Utility Rack
- K-6646 Left-Bowl Sink Rack
- 7400 Strainer(s)