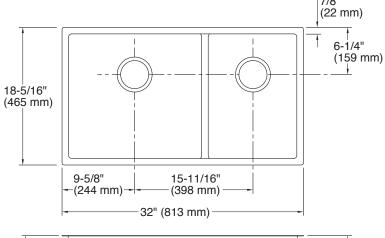

## **Strive**®

Under-Mount Kitchen Sink K-5284

### Strive<sup>®</sup>

Under-Mount Kitchen Sink K-5284

\* Allow clearance around sink rim for clip attachment.

#### **Technical Information:**

Bowl Configuration: Off-set Installation: Under-mount Min. base cabinet: 36" Template: 1207216-7, required, included Left Bowl area: Length: 17-1/2" Width: 16-9/16" Bowl depth: 9" Water depth: 4-11/16" Right Bowl area: Length: 11-5/8" Width: 16-9/16" Bowl depth: 9" Water depth: 4-11/16"