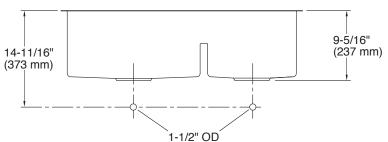

#### **Technical Information:**

Bowl Configuration: Off-set Installation: Under-mount Min. base cabinet: 36" Template: 1207216-7, required, included Left Bowl area: Length: 17-1/2" Width: 16-9/16" Bowl depth: 9" Water depth: 4-11/16" Right Bowl area: Length: 11-5/8" Width: 16-9/16" Bowl depth: 9" Water depth: 4-11/16"