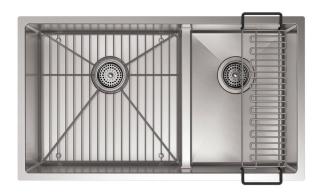

## **Strive**®

Under-Mount Kitchen Sink K-5284

#### Features:

- Large/medium bowls.
- Rounded 10mm corners are easy to clean.
- 9" depth provides generous workspace.
- Smart Divide® features a lower bowl divider that increases workspace and versatility.
- Rear drain increases workspace in the sink and allows for more storage space underneath the sink.
- SilentShield® sound-absorption technology offers quieter performance.
- Includes a sink bridge utility shelf with dishcloth bar and a bottom sink rack.

#### Material:

- Handcrafted from premium 16-gauge stainless steel.
- Stainless steel finish.

#### Installation:

- Undermount.
- Includes installation hardware.
- No faucet holes; requires wall-or counter-mount faucet.