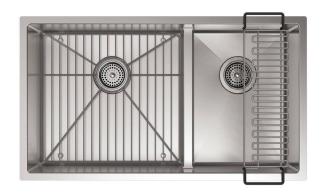

### Strive<sup>®</sup>

Under-Mount Kitchen Sink K-5284

\* Allow clearance around sink rim for clip attachment.

#### **Technical Information:**

Bowl Configuration: Off-set Installation: Under-mount Min. base cabinet: 36" Template: 1207216-7, required, included Left Bowl area: Length: 17-1/2" Width: 16-9/16" Bowl depth: 9" Water depth: 4-11/16" Right Bowl area: Length: 11-5/8" Width: 16-9/16" Bowl depth: 9" Water depth: 4-11/16"