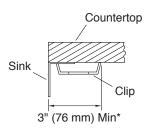

### Strive<sup>®</sup>

Under-Mount Kitchen Sink K-5284

\* Allow clearance around sink rim for clip attachment.