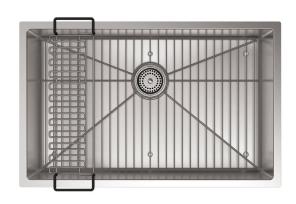

## Strive<sup>®</sup>

Under-Mount Kitchen Sink K-5409

#### Features:

- Single bowl
- Rounded 10mm corners are easy to clean.
- 9" depth provides generous workspace.
- Rear drain increases workspace in the sink and allows for more storage space underneath the sink.
- SilentShield® sound-absorption technology offers quieter performance.
- Includes a sink bridge utility shelf with dishcloth bar and a bottom sink rack.