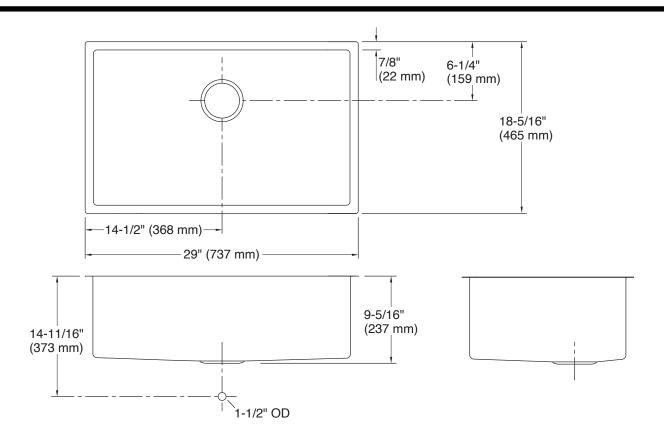

#### **Technical Information:**

Bowl Configuration: Single
Installation: Under-mount
Min. base cabinet: 33"
Width: 16-9/16"
Template: 1220866-7,
required, included
Bowl area:
Length: 27-1/4"
Width: 16-9/16"
Bowl depth: 9"
Water depth: 9"