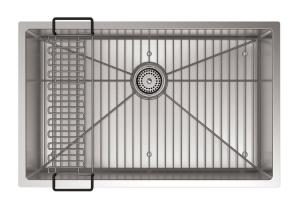

## Strive<sup>®</sup>

Under-Mount Kitchen Sink K-5409

#### Features:

- Single bowl
- Rounded 10mm corners are easy to clean.
- 9" depth provides generous workspace.
- Rear drain increases workspace in the sink and allows for more storage space underneath the sink.
- SilentShield® sound-absorption technology offers quieter performance.
- Includes a sink bridge utility shelf with dishcloth bar and a bottom sink rack.