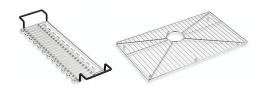

#### Features:

- Single bowl
- Rounded 10mm corners are easy to clean.
- 9" depth provides generous workspace.
- Rear drain increases workspace in the sink and allows for more storage space underneath the sink.
- SilentShield® sound-absorption technology offers quieter performance.
- Includes a sink bridge utility shelf with dishcloth bar and a bottom sink rack.

### **Included Components**

- K-6429 Utility Rack
- K-5408 Sink Rack